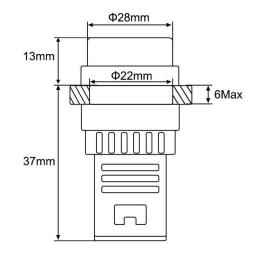

## SECTIONS AND DIMENSIONS

| PRODUCT CODE | DİAMETER (mm) | DESCRIPTION              | COLOUR |
|--------------|---------------|--------------------------|--------|
| 22 – К       | 22            | Led Signal 220V<br>AC-DC | Red    |